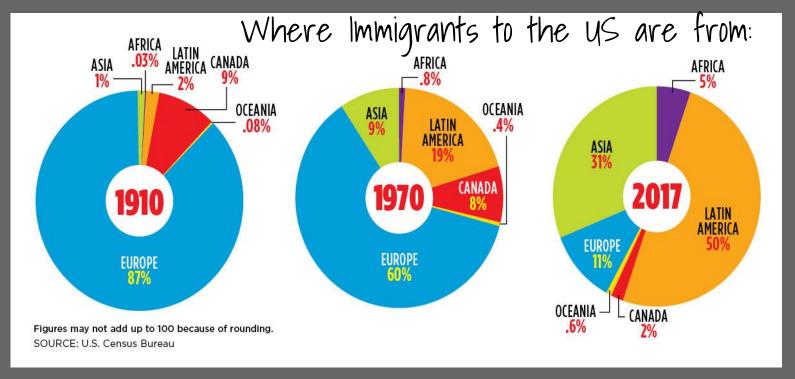

Jan 21st

Bellwork: Which region had the LEAST amount of change in the # of immigrants from 1910 to 2017?

Monday Tuesday Wednesday Thursday Friday

No School

\*Finish all 3 immigration assignments by Friday, January 24th \*Study for Migration Quiz on Friday