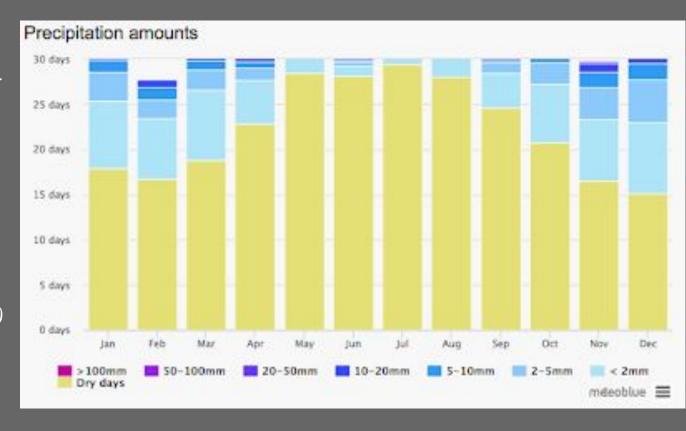

#### January 22nd, 2020

Thought for the Day:

Bellwork:
According to the chart of precipitation from the Okavango Delta, which month has the MOST amount of dry days?
Use the key/legend to help you!

Monday Tuesday Wednesday Thursday Friday