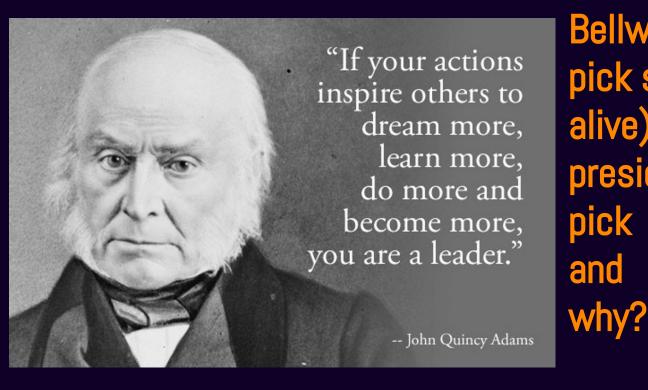

freedom?

Bellwork: If you had to pick someone (currently alive) to become president, who would you pick and 08:00

| Monday      | Tuesday     | Wednesday | Thursday | Friday                                  |
|-------------|-------------|-----------|----------|-----------------------------------------|
| HW:<br>None | HW:<br>None | Hw: None  | HW: None | Northern Europe<br>Map Test<br>HW: None |