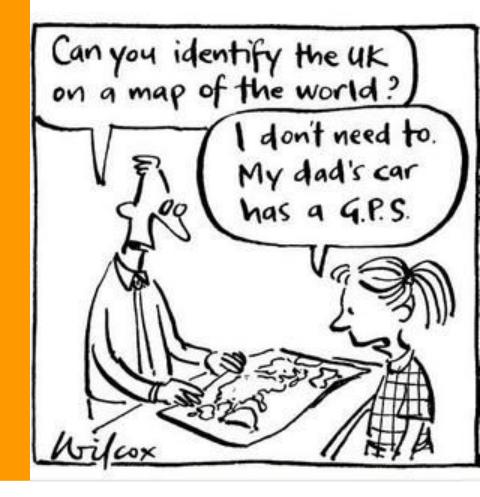

September 20th, 2019 Thought for the Day:

<u>Bellwork</u>: Identify 3 times when you've used a map. For example: at the mall to find a store

"CLASS, I'D LIKE YOU TO WELCOME OUR NEW FOREIGN EXCHANGE STUDENT! WHO'D LIKE TO COME UP HERE AND HELP US FIND "OZ" ON THE MAP?"